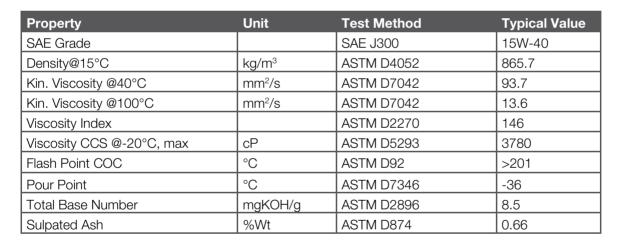

## MOTOR OIL SF 15W-40

## **Product Description:**

**MOTOR OIL SF 15W-40** is a multi functional mineral engine oil for older gasoline-, dieseland LGP engines of passenger car and light vans with or without turbo compressor. MOTOR OIL SF 15W-40 is not suited for engines equipped with a Diesel Particulate Filter (DPF).

**MOTOR OIL SF 15W-40** is formulated with special selected base stocks in combination with unique additive package to reach the following properties:

- Stable viscosity index.
- Good protection against rust, corrosion and wear.
- Good dispergency and detergency properties.
- Good antifoam properties.

MOTOR OIL SF 15W-40 exceeds the following performance criteria:

## **API SF/CD**



**Product Nr:** 42120 **Date Issued:** 27-11-2024

Date Superseded: 18-01-2021 Revision nr: 05